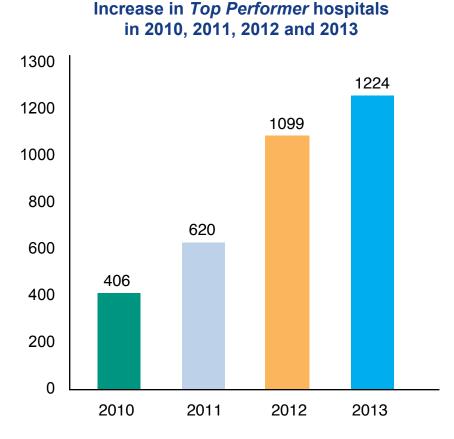

Each year, the quality standards' bar is raised and hospitals have responded to the challenge. This year, 1,224 hospitals have earned recognition by the *Top Performer on Key Quality Measures*<sup>®</sup> program – an 11 percent increase from last year. Now, 36.9 percent of all Joint

There are 1,224 hospitals being recognized for 2013 – an 11 percent increase from last year; they represent 36.9 percent of all Joint

Commission-accredited hospitals reporting accountability measure performance data for 2013. Of the 1,224 *Top Performer* hospitals, 712 achieved the distinction for the past two years in a row, 314 for the past three consecutive years and 147 for the past four consecutive years. Each year, the percentage of *Top Performer* hospitals will vary. (Most Joint Commission-accredited hospitals are required to report performance measure data to The Joint Commission while many critical access hospitals voluntarily report these data.)