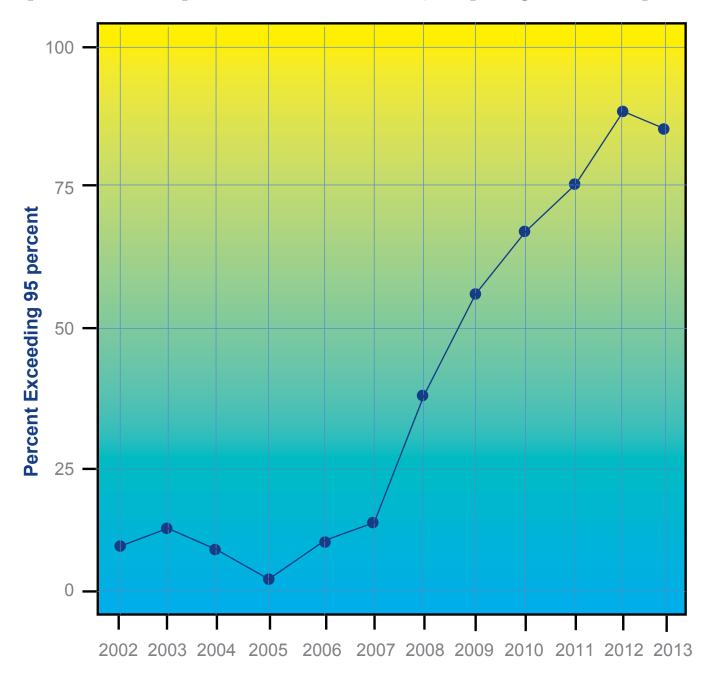

# 6. The percentage of Joint Commission-accredited hospitals achieving composite accountability measure performance greater than 95 percent in 2013 was 81.1 percent, down from 83.0 percent in 2012.

This decline is primarily due to the addition of the perinatal care accountability measure set, on which only 5.6 percent of hospitals achieved composite rates of more than 95 percent. The result of the accountability measure for exclusive breast milk feeding considering mother's choice (69.2 percent) was the main factor lowering the perinatal care composite result. There is much room for improvement on this and other perinatal care measures, which more hospitals will be required to report next year.

In 2009, only 53.6 percent of Joint Commission-accredited hospitals achieved 95 percent performance on measures in five sets – heart attack care, pneumonia care, surgical care, children's asthma care, and inpatient psychiatric services.

The result of 81.1 percent of hospitals achieving composite measure performance greater than 95 percent is different than the 97.6 percent overall accountability composite measure performance. The first result measures the *percent of hospitals* achieving overall composite performance greater than 95 percent. The second result identifies the rate at which evidence-based core measure practice is provided – *combined over all hospitals* – for every 100 opportunities to do so.

Graph 1: Percent of hospitals with overall accountability composite greater than 95 percent

Since implementation in 2002, the average number of hospitals reporting data was 3,245, and ranged from 3,073 to 3,419.

| Accountability composite measure sets       | 2009  | 2010  | 2011  | 2012  | 2013  |
|---------------------------------------------|-------|-------|-------|-------|-------|
| Heart attack care composite                 | 81.0% | 87.9% | 86.7% | 89.2% | 91.9% |
| Pneumonia care composite                    | 39.3% | 60.8% | 70.6% | 85.3% | 85.7% |
| Surgical care composite                     | 64.1% | 71.4% | 86.5% | 91.6% | 94.6% |
| Children's asthma care composite            | 27.8% | 46.7% | 51.0% | 63.6% | 73.4% |
| Inpatient psychiatric services composite    | 13.9% | 28.2% | 22.9% | 51.4% | 41.9% |
| Venous thromboembolism (VTE) care composite | N/A   | 5.5%  | 25.8% | 45.5% | 50.7% |
| Stroke care composite                       | N/A   | 35.9% | 55.4% | 68.1% | 78.4% |
| Immunization composite                      | N/A   | N/A   | N/A   | 17.9% | 38.0% |
| Perinatal care composite                    | N/A   | N/A   | NA    | NA    | 5.6%  |
| Overall                                     | 53.6% | 65.3% | 74.6% | 83.0% | 81.1% |